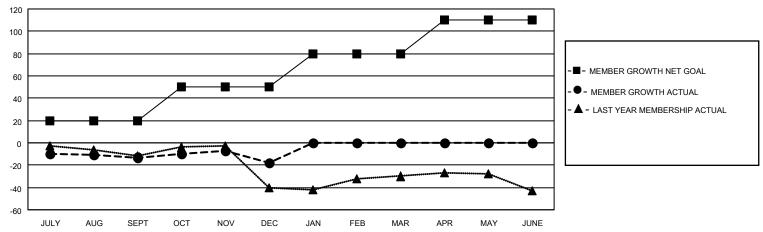

#### GOALS AND ACTUAL MEMBERS CUMULATIVE

| DROPPED CLUBS: 0 |    | 23 CLUBS OF 56 ADDED 1 OR<br>MORE NEW MEMBERS | GENDER DISTRIBUTION                |              |  |
|------------------|----|-----------------------------------------------|------------------------------------|--------------|--|
|                  |    | WORE NEW WEWBERS                              | MALE                               | 753 (66.11%) |  |
|                  |    |                                               | FEMALE 386 (33.89%)                |              |  |
| DROPPED MEMBERS  |    |                                               | NON BINARY                         | 0 (0.00%)    |  |
|                  |    |                                               | PREFER NOT TO ANSWER 0 (0.00%)     |              |  |
| DECEASED         | 3  |                                               |                                    | ,            |  |
| CLUB CANCELLED   | 0  | CLICK HERE FOR CUMULATIVE                     | TOTAL FAMILY UNIT MEMBERS          | 153          |  |
| OTHER            | 57 | MEMBERSHIP DATA                               |                                    |              |  |
| TOTAL 60         |    |                                               | FAMILY MEMBERS PAYING HALF DUES 79 |              |  |
|                  |    |                                               |                                    |              |  |